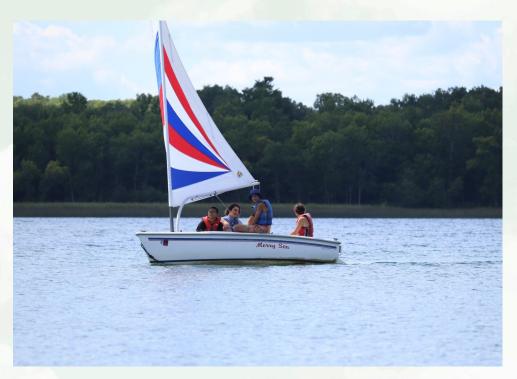

### **BIG BOAT SAILING - TIER 1**

Set sail and explore Many Point Lake. Scouts will learn how to set up and sail these boats with the help of our staff members.

Offered Mon., Wed., Fri. Must be at least 13 years old by 8/31/25.