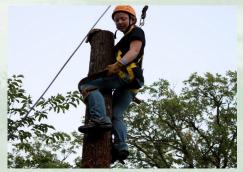

### **TREEHOUSE OVERNIGHT - TIER 1**

As seen in Scouting Magazine, Scouts will spend the evening in one of two villages hovering in the trees above a 30ft bluff.

Activities include cooking, spar pole climbing, yard games, and our new and improved throwables range.

Offered Mon., Tues., Wed. Must be at least 13 years old by 8/31/25.