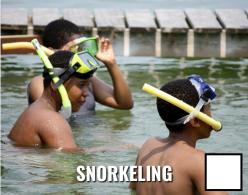

### **HUCK FINN OVERNIGHT - TIER 1**

Swimming, jumping, fishing, cooking, snorkeling, competing in contests, playing capture the flag by canoe, and more, all from our 40ft by 40ft rafts in Flintlock Bay. Do some incredible stargazing from the middle of Many Point Lake.