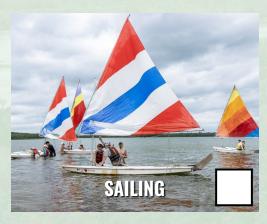

### **BIG BOAT SAILING - TIER 1**

Set sail and explore Many Point Lake. Scouts will learn how to set up and sail these boats with the help of our staff members.

Offered Mon., Wed., Fri. Must be at least 13 years old by 8/31/25.