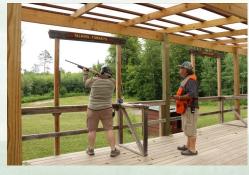

### 5-STAND - TIER 1

A next-level shotgun challenge for more experienced Scouts. Put your sharpshooting skills to the test by tackling our unique set of 5 difficult stations.

\$35 per Scout
Offered Mon., Tues., Thurs., Fri.
Must be at least 13 years old by
8/31/25.