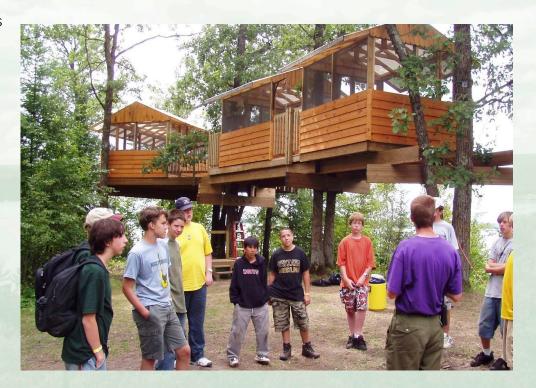

### **TREEHOUSE OVERNIGHT - TIER 1**

As seen in Scouting Magazine, Scouts will spend the evening in one of two villages hovering in the trees above a 30ft bluff.

Activities include cooking, spar pole climbing, yard games, and our new and improved throwables range.

Offered Mon., Tues., Wed. Must be at least 13 years old by 8/31/25.