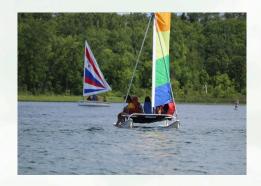

### **BIG BOAT SAILING - TIER 1**

Set sail and explore Many Point Lake. Scouts will learn how to set up and sail these boats with the help of our staff members.

Offered Mon., Wed., Fri. Must be at least 13 years old by 8/31/25.