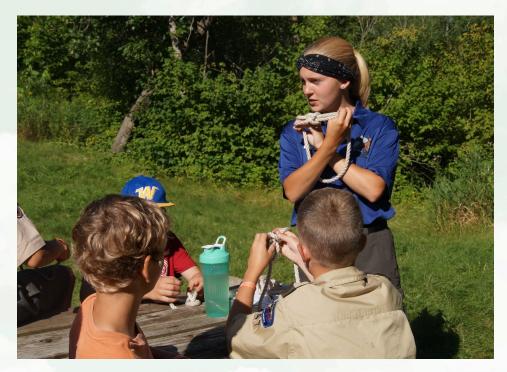

#### **MERIT BADGES**

Many Point offers a quality assortment of merit badges and advancement opportunities appropriate for its environment. Using the table called "Advancement Schedule", have Scouts select the merit badge and advancement opportunities they would like to work towards accomplishing during the week. Boxes that are shaded take two sessions. New merit badges for 2025 not offered in 2024 include Sustainability, Archeology/Indian Lore, Automotive Maintenance, Forestry/Pulp & Paper, Citizenship in the Community, Personal Management, Kayaking, Textiles, Insect Study, and Pioneering.

**Swim Lessons** are offered at Many Point to support every skill level. Though these do not necessarily have a merit badge attached to them, they are beneficial for the Scouts swimming ability and helping them to the next level of achievement.