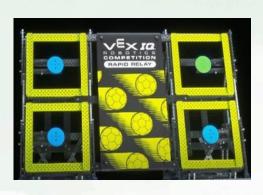

### **ROBOTICS OUTPOST - TIER 2**

Earning the Robotics merit badge requires a Scout to understand how robots move (actuators), sense the environment (sensors), and understand what to do (programming). Throughout the week, Scouts will build a robot as a team to compete on Friday against other teams in this year's robotics challenge.

Scouts will also have the opportunity to work on the Whoosh! Nova Award.

\$30 per Scout Must be at least 14 years old by 8/31/25.