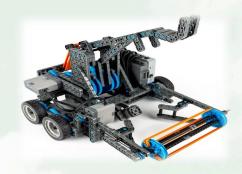

### **ROBOTICS OUTPOST - TIER 2**

Earning the Robotics merit badge requires a Scout to understand how robots move (actuators), sense the environment (sensors), and understand what to do (programming). Throughout the week, Scouts will build a robot as a team to compete on Friday against other teams in this year's robotics challenge.

Scouts will also have the opportunity to work on the Whoosh! Nova Award.

\$30 per Scout Must be at least 14 years old by 8/31/25.