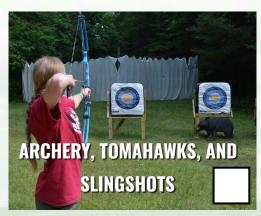

### 5-STAND - TIER 1

A next-level shotgun challenge for more experienced Scouts. Put your sharpshooting skills to the test by tackling our unique set of 5 difficult stations.

\$35 per Scout
Offered Mon., Tues., Thurs., Fri.
Must be at least 13 years old by
8/31/25.