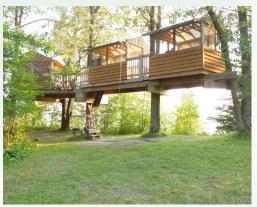

### **TREEHOUSE OVERNIGHT - TIER 1**

As seen in Scouting Magazine, Scouts will spend the evening in one of two villages hovering in the trees above a 30ft bluff.

Activities include cooking, spar pole climbing, yard games, and our new and improved throwables range.

Offered Mon., Tues., Wed. Must be at least 13 years old by 8/31/25.